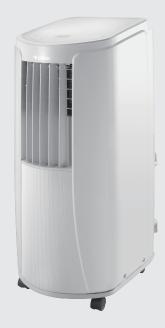

## Mini-Shiny

Easy Installation

24-Hours Timer

Sleep Mode

Automatic

Compact Design

Lock

Self Evaporati Sustem